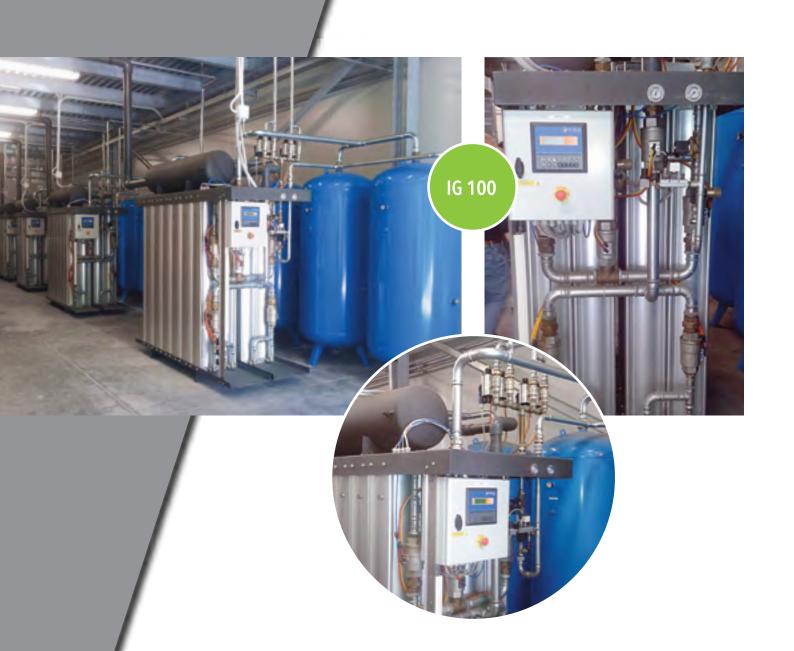

# **TRADITIONAL INERT GAS SYSTEMS:**

VALVE AND HARDWARE COMPLETELY DEVELOPED BY BETTATI ANTINCENDIO.

MADE IN ITALY.

IG | 100 | 01 | 55 | 541