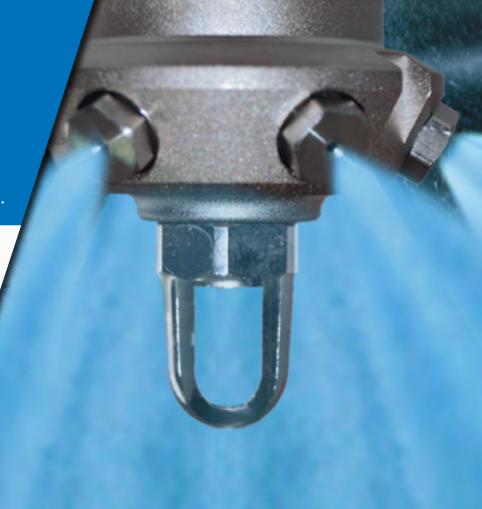

## **SILENCED NOZZLE**

**FOR INERT GAS SYSTEMS** 

**SOLVE PROBLEMS CONNECTED TO HARD DISK FAILURE IN DATA CENTER DURING INERT** GAS DISCHARGE.

**DEVELOPED IN COLLABORATION WITH** THE ENGENEERING **DEPARTMENT OF THE UNIVERSITY OF** MODENA AND REGGIO EMILIA.