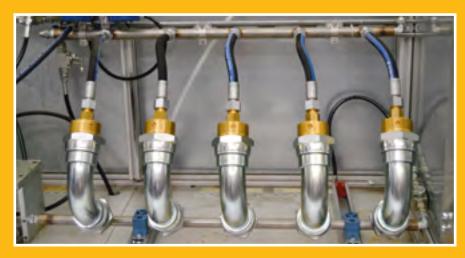

# **TRADITIONAL INERT GAS SYSTEMS:**

VALVE AND HARDWARE COMPLETELY DEVELOPED BY BETTATI ANTINCENDIO.

MADE IN ITALY.

IG | 100 | 01 | 55 | 541