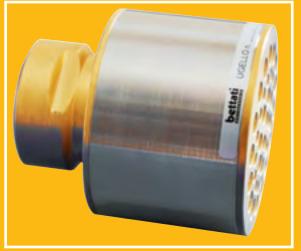

## **SILENCED NOZZLE**

**FOR INERT GAS SYSTEMS** 

**SOLVE PROBLEMS CONNECTED TO HARD DISK FAILURE IN DATA CENTER DURING INERT** GAS DISCHARGE.

**DEVELOPED IN COLLABORATION WITH** THE ENGENEERING **DEPARTMENT OF THE UNIVERSITY OF** MODENA AND REGGIO EMILIA.