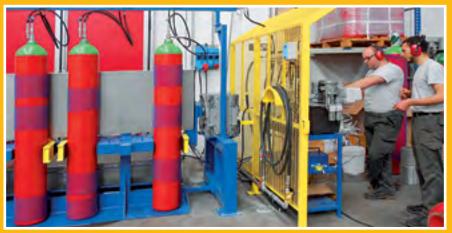

# **CERTIFIED BY BUREAU VERITAS CYLINDER IN HOUSE PERIODIC INSPECTION.**

INTERNAL FILLING STATION.

IG | 100 | 01 | 55 | 541 |

HFC 227ea 23

WATER MIST

O.R.S.

FK-5-1-12

 $CO_2$ 