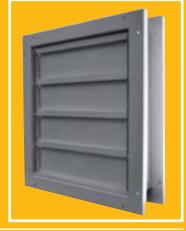

100

**OVERPRESSURE DAMPERS** 

90% FREE AREA. FULLY OPEN AT 80Pa. SINGLE AND DOUBLE FLOW MODELS. VALIDATE WITH REAL DISCHARGE TESTS. 4h FIRE RATED.

 $CO_2$ 

**TEST PRESSURE** KIT

SET OF VALVE ADAPTOR AND CALIBRATED GAUGE IN ORDER TO CHECK CYLINDER INTERNAL PRESSURE IN COMPLIANCE TO F-GAS REGULATION AND PERIODICAL INSPECTION REQUIRENTS.