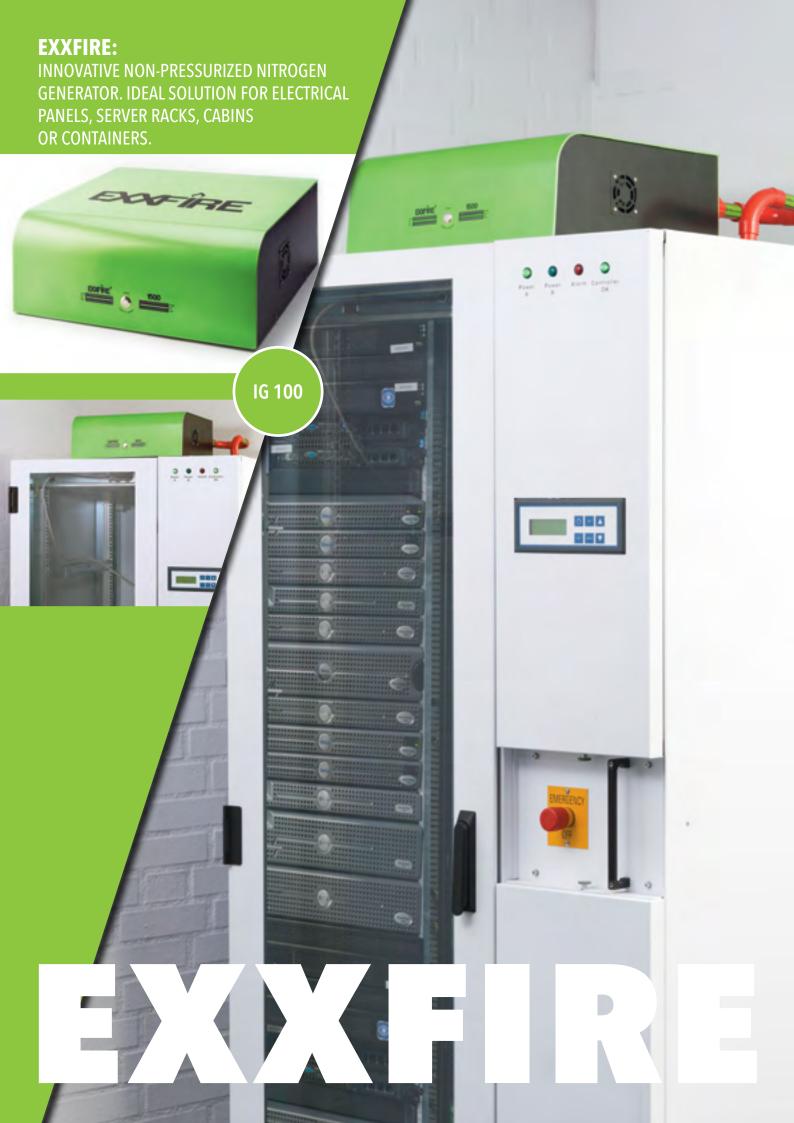

# OXYGEN REDUCTION SYSTEM)

## **OXYGEN REDUCTION SYSTEM:**

INNOVATIVE SYSTEM
FOR THE PREVENTION AND
INERTIZATION OF FIRES.
IDEAL SOLUTION FOR:
AUTOMATED DEPARTMENT STORES,
COLD ROOMS...