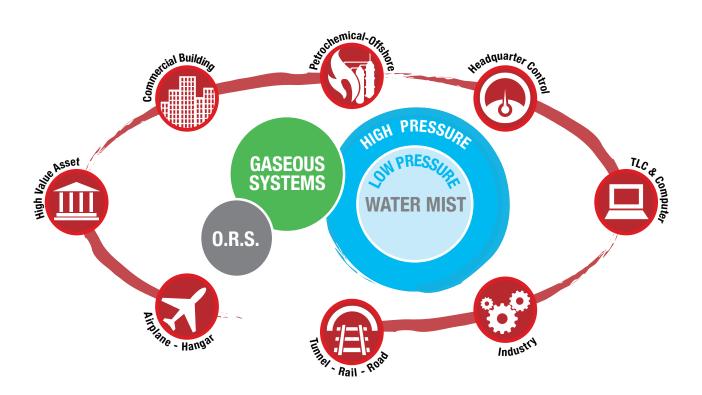

#### **SYSTEMS AND PRODUCTS:**

INERT GAS SYSTEM: TRADITIONAL IG, CONSTANT PRESSURE TECHNOLOGY IG, EXXFIRE ORS (OXYGEN REDUCTION SYSTEM)
WATER MIST SYSTEM
FK-5-1-12 and HFC227ea (42/70bar SYSTEMS)
CO<sub>2</sub> SYSTEM
PES (PRE ENGINEERED SYSTEM)