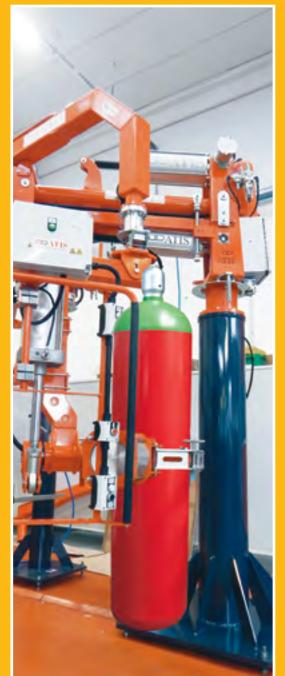

# **CERTIFIED BY BUREAU VERITAS CYLINDER IN HOUSE PERIODIC INSPECTION.**

INTERNAL FILLING STATION.

IG | 100 | 01 | 55 | 541 |

HFC 227ea 23

WATER MIST

O.R.S.

FK-5-1-12

 $CO_2$ 