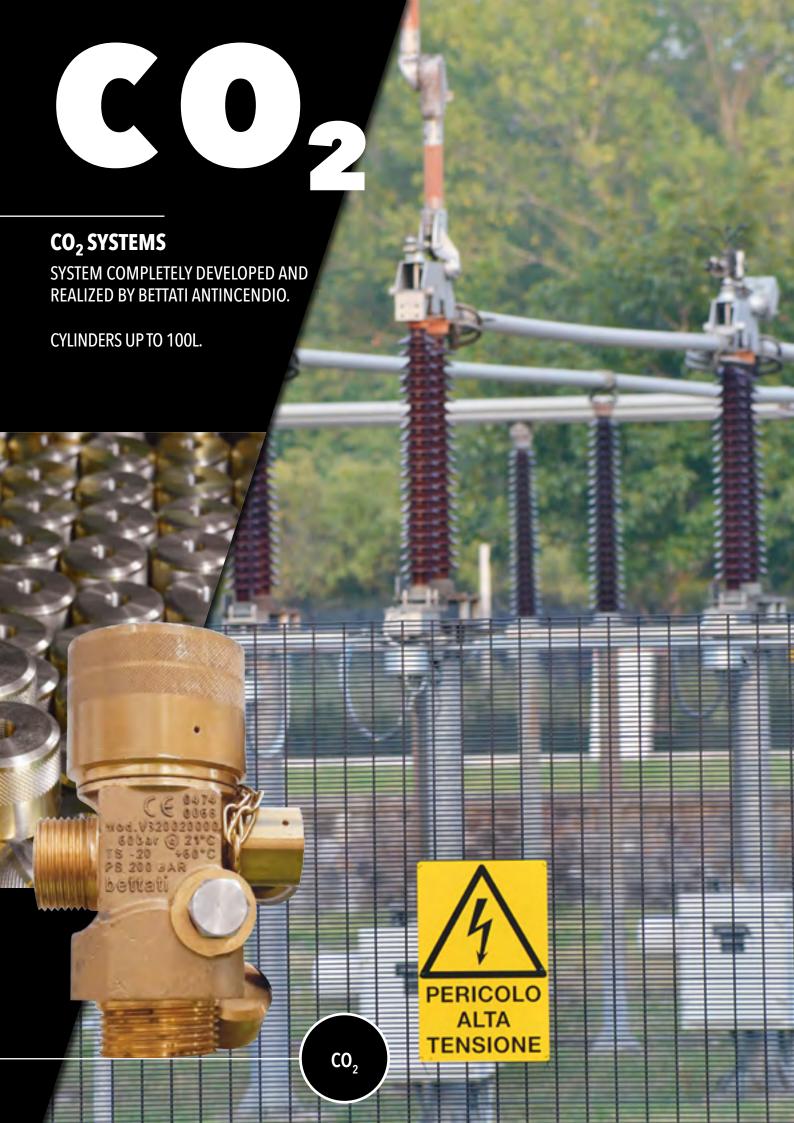

#### **SYSTEMS AND PRODUCTS:**

INERT GAS SYSTEM: TRADITIONAL IG, CONSTANT PRESSURE TECHNOLOGY IG, EXXFIRE ORS (OXYGEN REDUCTION SYSTEM)
WATER MIST SYSTEM
FK-5-1-12 and HFC227ea (42/70bar SYSTEMS)
CO<sub>2</sub> SYSTEM
PES (PRE ENGINEERED SYSTEM)