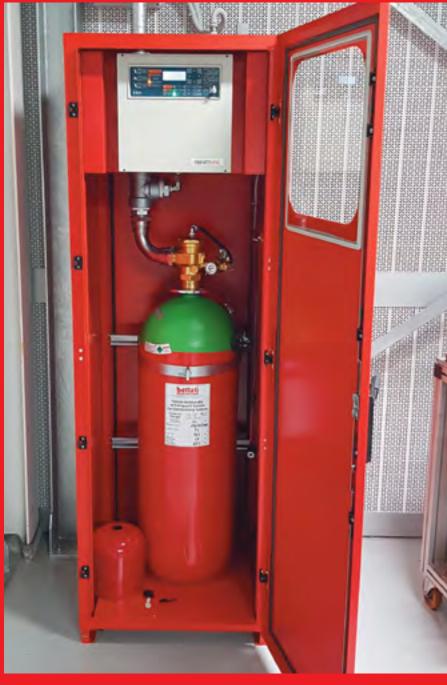

# P.E.S.

# (PRE ENGINEERED SYSTEM)

HFC 227ea

FK-5-1-12

# **P.E.S. SYSTEMS**

COMPACT, AUTOMATIC AND FULLY AUTONOMOUS DETECTION AND EXTINGUISHING FIRE-FIGHTING SYSTEM.

**SERVICES** 