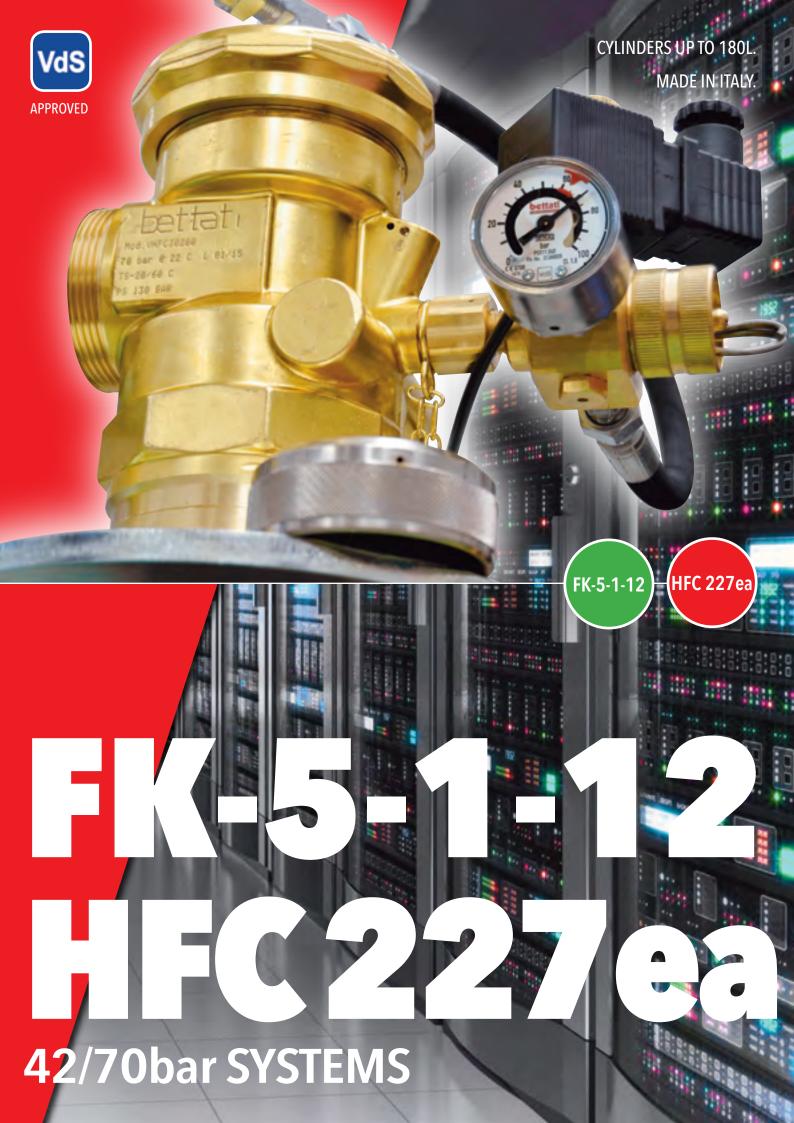

#### **SYSTEMS AND PRODUCTS:**

INERT GAS SYSTEM: TRADITIONAL IG, CONSTANT PRESSURE TECHNOLOGY IG, EXXFIRE ORS (OXYGEN REDUCTION SYSTEM)
WATER MIST SYSTEM
FK-5-1-12 and HFC227ea (42/70bar SYSTEMS)
CO<sub>2</sub> SYSTEM
PES (PRE ENGINEERED SYSTEM)