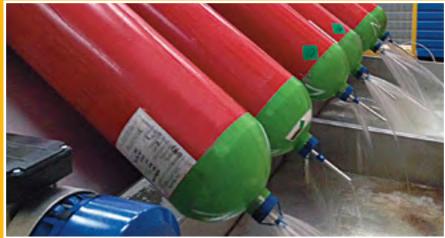

# **CERTIFIED BY BUREAU VERITAS CYLINDER IN HOUSE PERIODIC INSPECTION.**

INTERNAL FILLING STATION.

IG | 100 | 01 | 55 | 541 |

HFC 227ea 23

WATER MIST

O.R.S.

FK-5-1-12

 $CO_2$ 